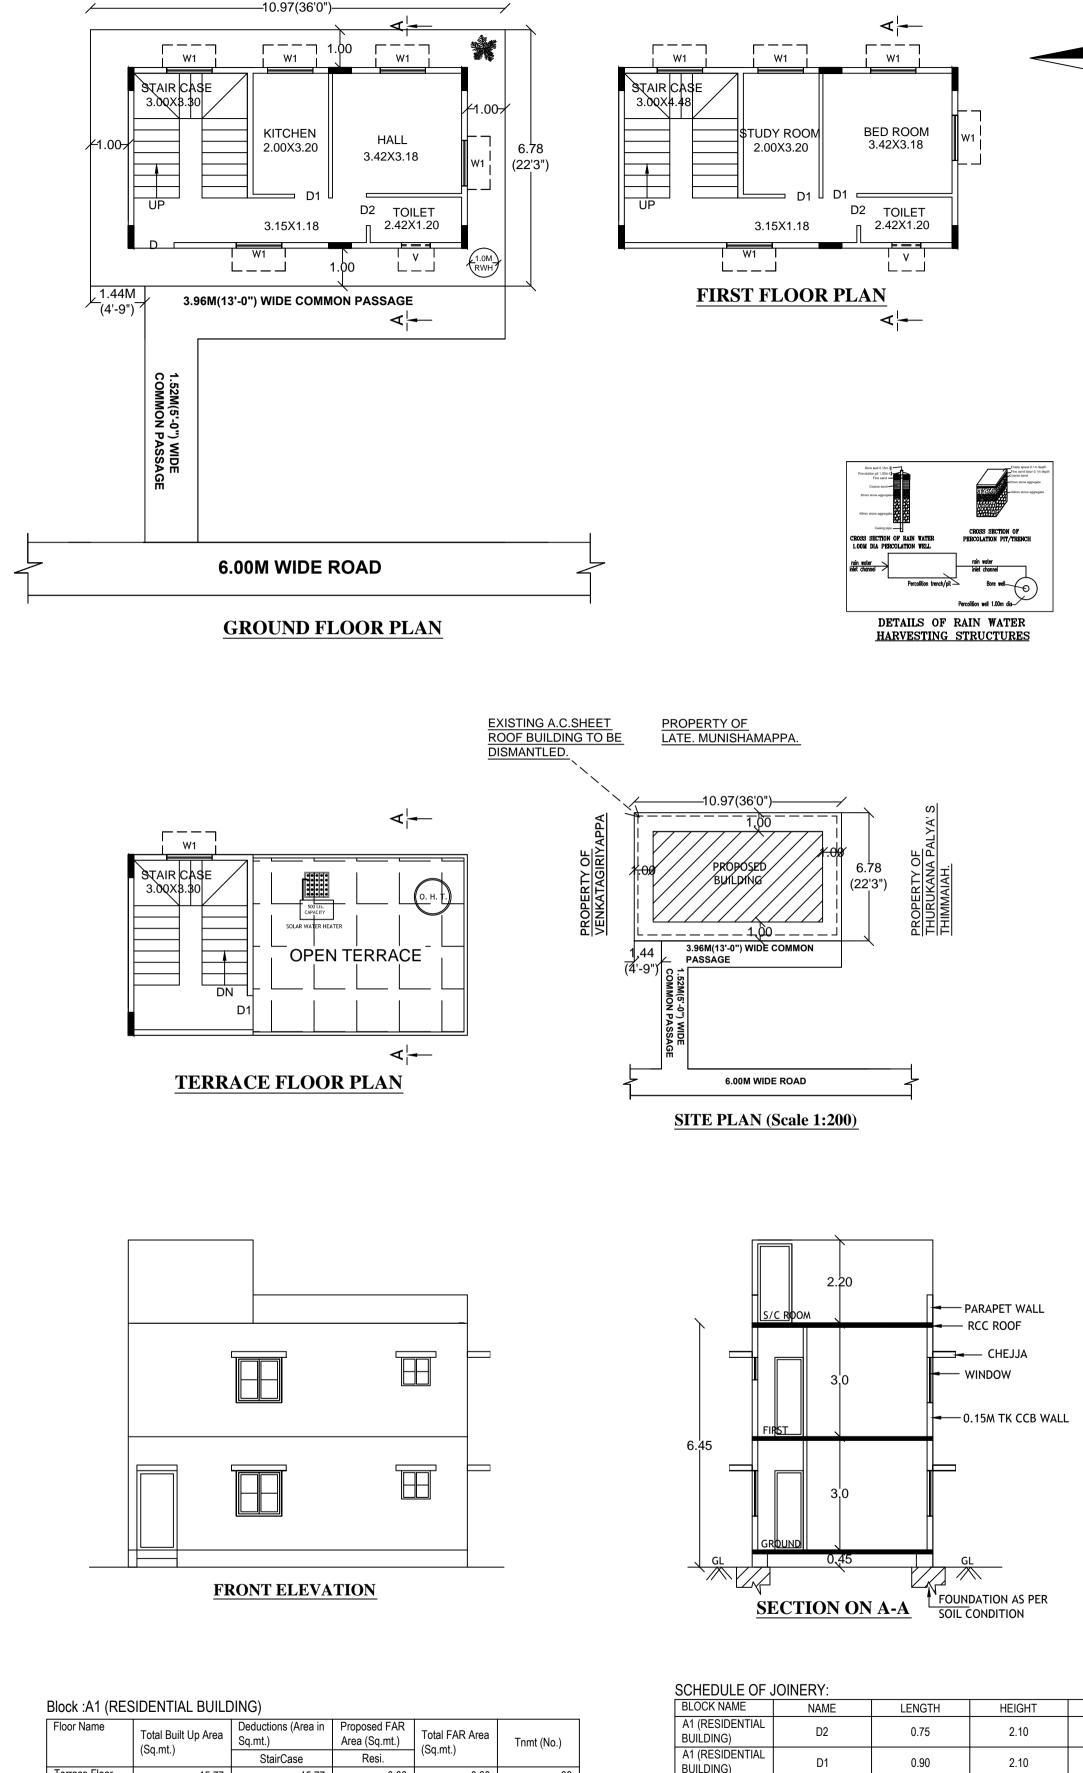

a).Consisting of 'Block - A1 (RESIDENTIAL BUILDING) Wing - A1-1 (RESIDENTIAL BUILDING ) Consisting of GF+1UF'.

2. The sanction is accorded for Bungalow A1 (RESIDENTIAL BUILDING) only. The use of the

building shall not deviate to any other use. 3.Car Parking reserved in the plan should not be converted for any other purpose.

FAR & Tenement Details

| Block                           | No. of Same<br>Bldg | Total Built Up<br>Area (Sq.mt.) | Deductions<br>(Area in<br>Sq.mt.) | Proposed FAR<br>Area (Sq.mt.) | Total FAR Area<br>(Sq.mt.) | Tnmt (No.) |
|---------------------------------|---------------------|---------------------------------|-----------------------------------|-------------------------------|----------------------------|------------|
|                                 |                     |                                 | StairCase                         | Resi.                         |                            |            |
| A1<br>(RESIDENTIAL<br>BUILDING) | 1                   | 101.53                          | 33.05                             | 68.48                         | 68.48                      | 01         |
| Grand Total:                    | 1                   | 101.53                          | 33.05                             | 68.48                         | 68.48                      | 1.00       |

## Parking Check (Table 7b)

| Vehicle Type  | Reqd. |               | Achi | eved          |
|---------------|-------|---------------|------|---------------|
|               | No.   | Area (Sq.mt.) | No.  | Area (Sq.mt.) |
| Car           | 1     | 13.75         | 0    | 0.00          |
| Total Car     | 1     | 13.75         | 0    | 0.00          |
| TwoWheeler    | -     | 13.75         | 0    | 0.00          |
| Other Parking | -     | -             | -    | 0.00          |
| Total         |       | 27.50         | 0.00 |               |

## Required Parking(Table 7a)

| Block                           | Туре        | SubUse   | Area     | Ur    | nits  |            | Car   |       |
|---------------------------------|-------------|----------|----------|-------|-------|------------|-------|-------|
| Name                            | туре        | Subuse   | (Sq.mt.) | Reqd. | Prop. | Reqd./Unit | Reqd. | Prop. |
| A1<br>(RESIDENTIAL<br>BUILDING) | Residential | Bungalow | 50 - 225 | 1     | -     | 1          | 1     | -     |
|                                 | Total :     |          | -        | -     | -     | -          | 1     | 0     |

## UnitBUA Table for Block :A1 (RESIDENTIAL BUILDING)

Note :

|                      |         |              |              | ,           |              |   |
|----------------------|---------|--------------|--------------|-------------|--------------|---|
| FLOOR                | Name    | UnitBUA Type | UnitBUA Area | Carpet Area | No. of Rooms | N |
| GROUND<br>FLOOR PLAN | SPLIT 1 | FLAT         | 85.75        | 63.57       | 3            |   |
| FIRST FLOOR<br>PLAN  | SPLIT 1 | FLAT         | 0.00         | 0.00        | 3            |   |
| Total:               | -       | -            | 85.75        | 63.57       | 6            |   |

## **Block USE/SUBUSE Details**

| Block Name                   | Block Use   | Block SubUse | Block Structure        | Block<br>Categ |
|------------------------------|-------------|--------------|------------------------|----------------|
| A1 (RESIDENTIAL<br>BUILDING) | Residential | Bungalow     | Bldg upto 11.5 mt. Ht. |                |